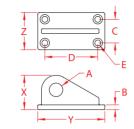

## **HEAVY DUTY TOW PAD EYE** WITH BACKING PLATE 316 STAINLESS STEEL

| ITEM       | A     | В     | С     | D     | E     | FASTENER | <b>X</b><br>(height) | <b>Y</b><br>(length) | <b>Z</b><br>(width) | WT<br>(lb) | PACKAGING<br>TYPE | EACH<br>(qty) | INNER<br>(qty) | CARTON<br>(qty) | UPC          |
|------------|-------|-------|-------|-------|-------|----------|----------------------|----------------------|---------------------|------------|-------------------|---------------|----------------|-----------------|--------------|
| S3718-0000 | 0.60" | 0.26" | 1.25" | 2.80" | 0.30" | #14      | 1.96"                | 3.55"                | 2.00"               | 0.80       | POLYBAG           | 1             | 1              | 50              | 791506057789 |

NOTE:

HEAVY DUTY PAD EYE PROVIDES A THRU-HULL BOW ATTACHMENT FOR SMALL CRAFT TOWING. BACKING PLATE SOLD WITH TOW PAD EYE FOR MAXIMUM LOAD DISTRIBUTION. ALL DIMENSIONS ARE NOMINAL (+/- 3%) AND ARE SUBJECT TO CHANGE WITHOUT NOTICE.