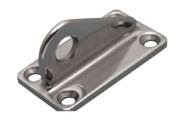

## **HEAVY DUTY TOW PAD EYE** WITH BACKING PLATE 316 STAINLESS STEEL

| ITEM       | A     | В     | С     | D     | E     | FASTENER | <b>X</b><br>(height) | <b>Y</b><br>(length) | <b>Z</b><br>(width) | WT<br>(lb) | PACKAGING<br>TYPE | EACH<br>(qty) | INNER<br>(qty) | CARTON<br>(qty) | UPC          |
|------------|-------|-------|-------|-------|-------|----------|----------------------|----------------------|---------------------|------------|-------------------|---------------|----------------|-----------------|--------------|
| S3718-0000 | 0.60" | 0.26" | 1.25" | 2.80" | 0.30" | #14      | 1.96"                | 3.55"                | 2.00"               | 0.80       | POLYBAG           | 1             | 1              | 50              | 791506057789 |

NOTE:

HEAVY DUTY PAD EYE PROVIDES A THRU-HULL BOW ATTACHMENT FOR SMALL CRAFT TOWING. BACKING PLATE SOLD WITH TOW PAD EYE FOR MAXIMUM LOAD DISTRIBUTION. ALL DIMENSIONS ARE NOMINAL (+/- 3%) AND ARE SUBJECT TO CHANGE WITHOUT NOTICE.